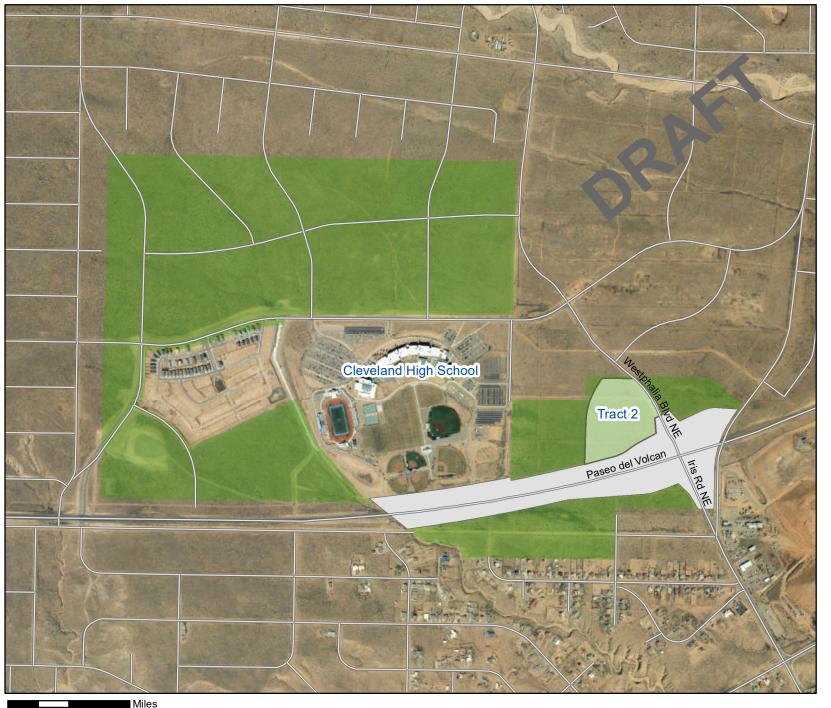

## Paseo Gateway T13N R3E Section 33 Sandoval County, NM

ATH ATTACO STATE LANDOL

Stephanie Garcia Richard Commissioner of Public Lands 505-827-5761 www.nmstatelands.org

Tract 2 Lot 3: 10.55 Acres Tract 2 Lot 4: 8.3 Acres