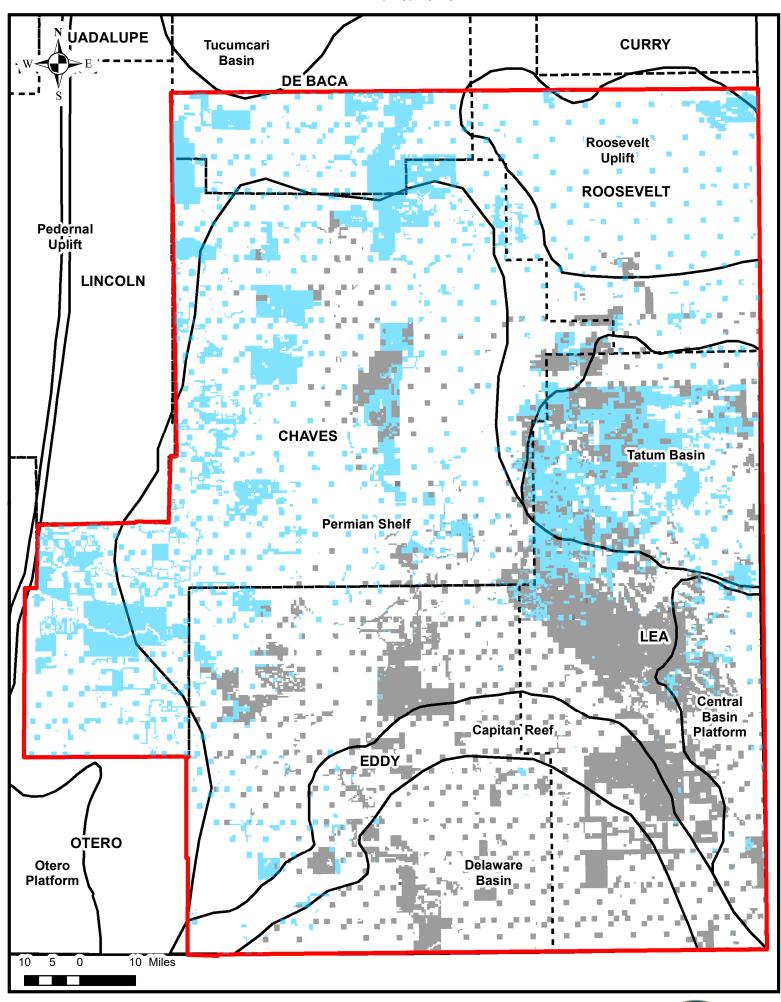

## PERMIAN BASIN LEASES AND OPEN LANDS

Date: 12/16/2020

Approximate Percentage of Open Land in Delaware Basin: 2% Approximate Percentage of Open Land in Capitan Reef: 7%

## Legend

**County Boundaries** 

Geologic Regions

Southeast Restricted District

Open Lands

Oil and Gas Leases

Stephanie Garcia Richard Commissioner of Public Lands 505-827-5761

www.nmstatelands.org